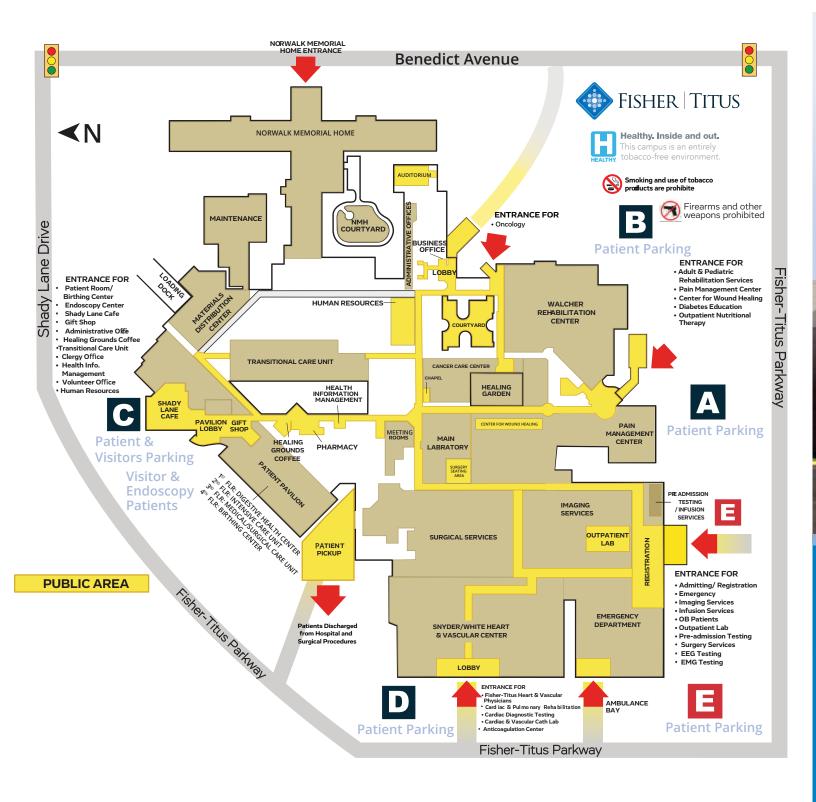

## VISITOR CAMPUS MAPS

fishertitus.org

- **The Main Visitor Entrance Endoscopy Center Entrance** - Patients Room/
  - Birthing Center
- Healing Grounds Coffee - Transitional Care Unit
- Endoscopy Center Clergy Office
- Shady Lane Cafe Health Info. Management
- Gift Shop
- Volunteer Office
- **Patient Pick-Up**

For patients being discharged from hospital and surgical procedures.

- Snyder/White Heart & **Vascular Center Entrance** 
  - Fisher-Titus Heart & Vascular
  - Cardiac & Pulmonary Rehabilitation
  - Cardiac Diagnostic Testing
  - Cardiac & Vascular Cath Lab
  - Anticoagulation Center
- **Emergency/Admitting Entrance**
- ER Patients
  - Imaging Services Surgery Patients
- Infusion Services EEG Testing
- OB Patients
- EMG Testing

- Pre-Admission Testing (PAT)

- Outpatient Lab
- Walcher Rehabilitation Center & Pain Management Center Entrance
  - Adult and Pediatric Rehabilitation Services
  - Pain Management Center
  - Center for Wound Healing
  - Diabetes Education
  - Outpatient Nutrition Therapy
  - Patient Treatments
- **Cancer Care Center** 
  - Oncology/Hematology

- **Benedict Avenue Entrance** 
  - Business Office
  - Human Resources
  - Administrative Offices
- **Huron County Counseling Center**
- **Kidney Center** 
  - Kidney Associates
  - Fresenius Medical Care
- **Medical Park 4** 
  - Norwalk Primary Care & Behavioral Health
  - NOMS Access Orthopaedics
- Medical Park 2
  - Fisher-Titus Pediatrics & Behavioral Health
  - Akron Children's Hospital Specialty Care
  - Fisher-Titus Sleep Center
- Medical Park 3
  - NOMS Ear, Nose & Throat
  - North Central Eye Associates
  - Fisher-Titus General Surgery & Digestive Health
  - James Kasten & Associates
  - Executive Urology of Fisher-Titus
  - Northern Ohio Heart
  - Fisher-Titus Outpatient Procedure Center
  - NOMS Dermatology
- **The Carriage House Main Entrance**
- **Garden Level Entrance**
- **Norwalk Memorial Home Main Entrance**
- **Parking for Patients, Visitors** Lots A, B, C, E and G