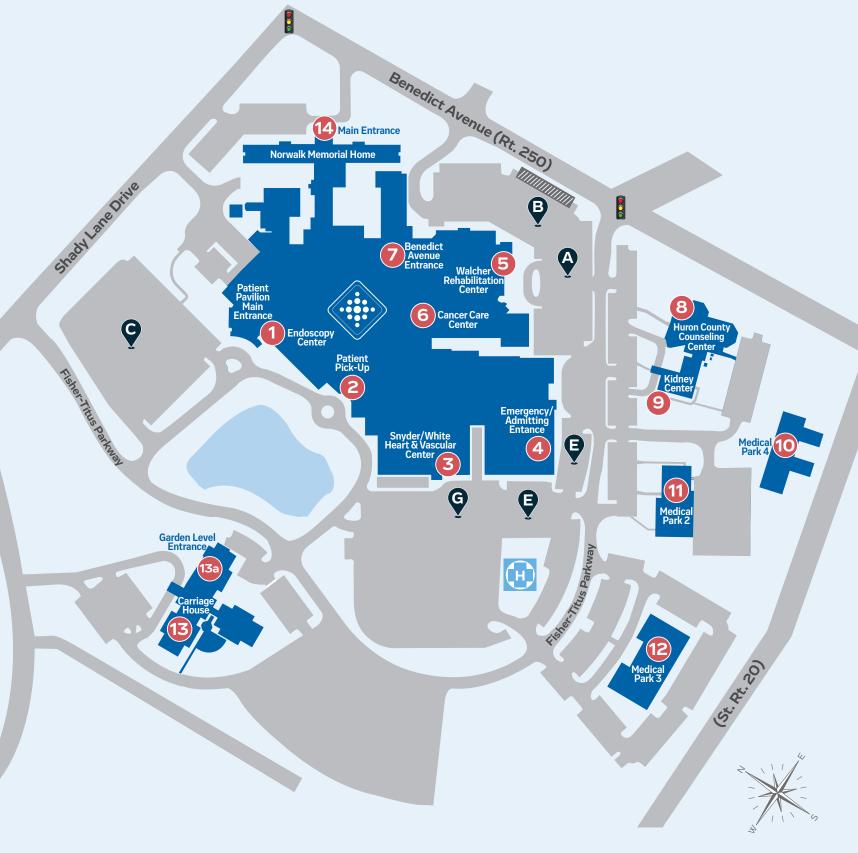

## VISITOR CAMPUS MAPS

fishertitus.org

- **The Main Visitor Entrance Endoscopy Center Entrance** - Patients Room/
  - Birthing Center
- Healing Grounds Coffee - Transitional Care Unit
- Endoscopy Center Clergy Office
- Shady Lane Cafe Health Info. Management
- Gift Shop
- Volunteer Office
- **Patient Pick-Up**

For patients being discharged from hospital and surgical procedures.

- Snyder/White Heart & **Vascular Center Entrance** 
  - Fisher-Titus Heart & Vascular
  - Cardiac & Pulmonary Rehabilitation
  - Cardiac Diagnostic Testing
  - Cardiac & Vascular Cath Lab
  - Anticoagulation Center
- **Emergency/Admitting Entrance**
- ER Patients
  - Imaging Services Surgery Patients
- Infusion Services EEG Testing
- OB Patients
- EMG Testing

- Pre-Admission Testing (PAT)

- Outpatient Lab
- Walcher Rehabilitation Center & Pain Management Center Entrance
  - Adult and Pediatric Rehabilitation Services
  - Pain Management Center
  - Center for Wound Healing
  - Diabetes Education
  - Outpatient Nutrition Therapy
  - Patient Treatments
- **Cancer Care Center** 
  - Oncology/Hematology

- **Benedict Avenue Entrance** 
  - Business Office
  - Human Resources
  - Administrative Offices
- **Huron County Counseling Center**
- **Kidney Center** 
  - Kidney Associates
  - Fresenius Medical Care
- **Medical Park 4** 
  - Norwalk Primary Care & Behavioral Health
  - NOMS Access Orthopaedics
- Medical Park 2
  - Fisher-Titus Pediatrics & Behavioral Health
  - Akron Children's Hospital Specialty Care
  - Fisher-Titus Sleep Center
- Medical Park 3
  - NOMS Ear, Nose & Throat
  - North Central Eye Associates
  - Fisher-Titus General Surgery & Digestive Health
  - James Kasten & Associates
  - Executive Urology of Fisher-Titus
  - Northern Ohio Heart
  - Fisher-Titus Outpatient Procedure Center
  - NOMS Dermatology
- **The Carriage House Main Entrance**
- **Garden Level Entrance**
- **Norwalk Memorial Home Main Entrance**
- **Parking for Patients, Visitors** Lots A, B, C, E and G